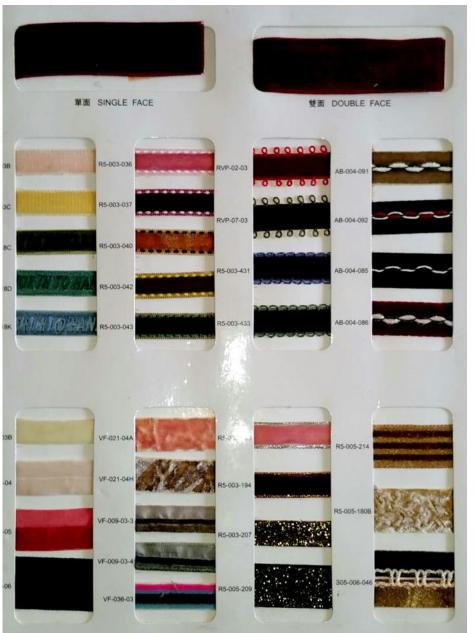

#### SATIN TAPES - Single & double sided

#### Velvet tapes - Single & double sided